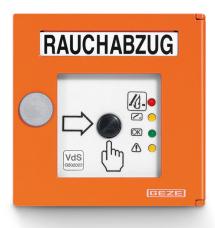

## FT 4 VdS

SHEV button with VdS approval for the connection to GEZE control panels

#### **Product features**

| Robust, lockable die-cast aluminium housing                           |
|-----------------------------------------------------------------------|
| LED operating status displays Alarm, Window OPEN, Operation OK, fault |
| Reset button for resetting the alarm                                  |
| Verifiable release by snapping of push button                         |
| Safety and reliability confirmed by VdS certification                 |

#### **Application Areas**

| For the connection to GEZE control panels             |
|-------------------------------------------------------|
| For manual smoke and heat extraction alarm triggering |
| Surface-mounted installation                          |
| Cable entry from above, below or the rear side        |