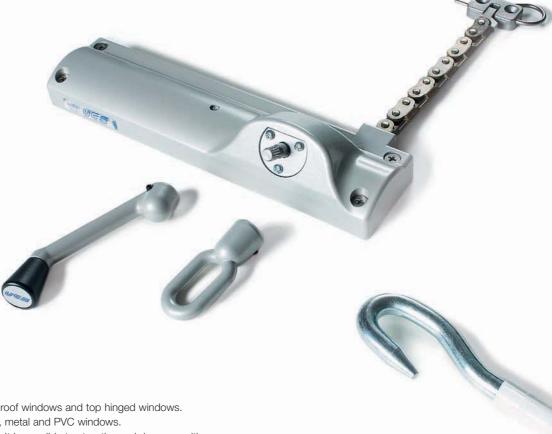

### Manual chain opener

- Manual chain operator for skylights, roof windows and top hinged windows.
- Easy and quick installation on wood, metal and PVC windows.
- Maximum opening approx. 280 mm. It is possible to stop the sash in any position.
- Allows window operation without remove any insect screen.
- When closed it is not possible to open the window from outside.
- Smooth and easy operation.
- Quick release system for easy window cleaning.
- Corrosion protected chain. Suitable for windows with more than 300 mm height.
- The CAT chain actuator can be equipped with a handle for installation on windowsill or eyelet for operation by crank handle for skylights or roof windows.

| PART No.         |        | WHITE RAL 9010 | BLACK RAL 9005 | GREY RAL 9006 |
|------------------|--------|----------------|----------------|---------------|
| CAT CHAIN OPENER |        | 40761B         | 40807V         | 40808W        |
| HANDLE           |        | 40763D         | 40811Z         | 40812A        |
| EYELET           |        | 40762C         | 40809X         | 40810Y        |
| CRANK HANDLE     | Lenght | 1500 mm        | 40764E         |               |
|                  |        | 2000 mm        | 40765F         |               |
|                  |        | 2500 mm        | 40766G         |               |
|                  |        | 3000 mm        | 40767H         |               |

#### **SPECIFICATION PROSPECTS**

Ultraflex Control Systems manual actuator with chain for operating top hinged windows by handle or skylights by eyelet and crank handle. Maximum stroke 280 mm.