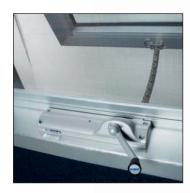

### Manual chain opener

- Manual chain operator for skylights, roof windows and top hinged windows.
- Easy and quick installation on wood, metal and PVC windows.
- Maximum opening approx. 280 mm. It is possible to stop the sash in any position.
- Allows window operation without remove any insect screen.
- When closed it is not possible to open the window from outside.
- Smooth and easy operation.
- Quick release system for easy window cleaning.
- Corrosion protected chain. Suitable for windows with more than 300 mm height.
- The CAT chain actuator can be equipped with a handle for installation on windowsill or eyelet for operation by crank handle for skylights or roof windows.

#### **SPECIFICATION PROSPECTS**

Ultraflex Control Systems manual actuator with chain for operating top hinged windows by handle or skylights by eyelet and crank handle. Maximum stroke 280 mm.