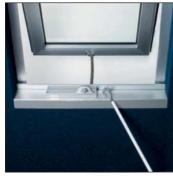

### Manual chain opener

- Manual chain operator for skylights, roof windows and top hinged windows.
- Easy and quick installation on wood, metal and PVC windows.
- Maximum opening approx. 280 mm. It is possible to stop the sash in any position.
- Allows window operation without remove any insect screen.
- When closed it is not possible to open the window from outside.
- Smooth and easy operation.
- Quick release system for easy window cleaning.
- Corrosion protected chain. Suitable for windows with more than 300 mm height.
- The CAT chain actuator can be equipped with a handle for installation on windowsill or eyelet for operation by crank handle for skylights or roof windows.

#### **SPECIFICATION PROSPECTS**

Ultraflex Control Systems manual actuator with chain for operating top hinged windows by handle or skylights by eyelet and crank handle. Maximum stroke 280 mm.