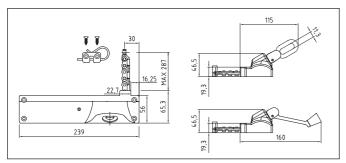

#### Roof windows or skylights

35 Kg maximum weight with 280 mm stroke.

Please contact technical service for further informations.

The above values do not include any wind or snow load.

Actuator dimension