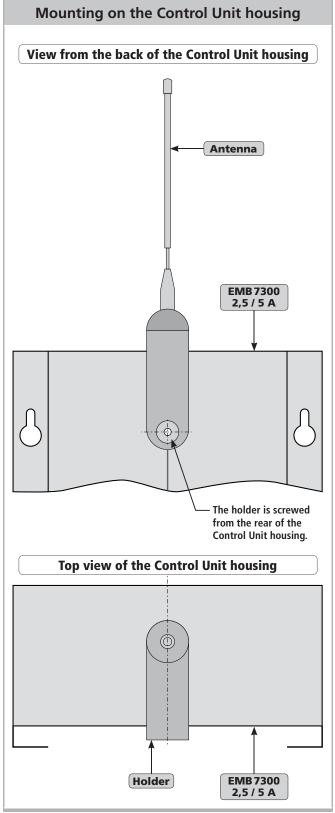

#### Field of application: Radio Antenna

The Radio Antenna is only suitable for use at **Aumüller** SHEV - Control Unit **EMB 7300**!

#### **Function:**

- Radio Antenna for radio communication between the Aumüller SHEV - Control Unit EMB 7300 and up to 10 Radio-HSE (Break-glass unit main control panel).
- Production of a bidirectional communication between Radio-HSE and EMB 7300.