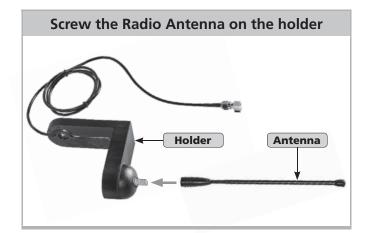

#### Field of application: Radio Antenna

The Radio Antenna is only suitable for use at **Aumüller** SHEV - Control Unit **EMB 7300**!

#### **Function:**

- Radio Antenna for radio communication between the Aumüller SHEV - Control Unit EMB 7300 and up to 10 Radio-HSE (Break-glass unit main control panel).
- Production of a bidirectional communication between Radio-HSE and EMB 7300.