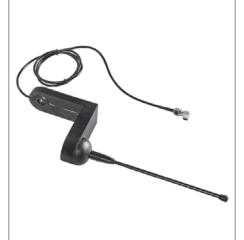

#### Radio Antenna for EMB 7300

Part.-No.: 528737

Application: Radio Antenna for radio communication between the

AUMÜLLER SHEV - Control Unit EMB 7300 and up to 10

Radio-HSE (Break-glass unit main control panel).

Ambient temperature range: -5°C ... + 40°C

Relative humidity: (no condensate) 5% ... 90%

Dimensions (WxHxD): 34 x 265 x 82 mm

Connection: SMA antenna connection