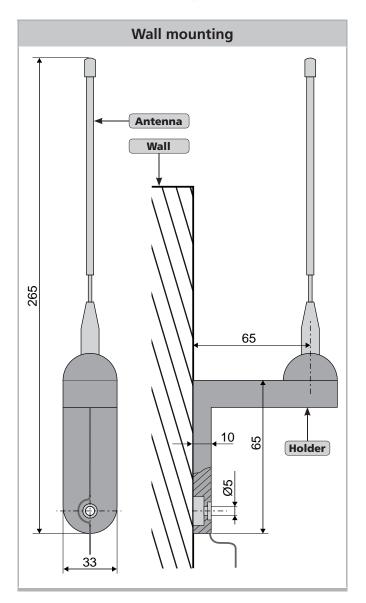

Ambient temperature range: -5°C ... + 40°C

Relative humidity: (no condensate) 5% ... 90%

Dimensions (WxHxD): 34 x 265 x 82 mm

Connection: SMA antenna connection