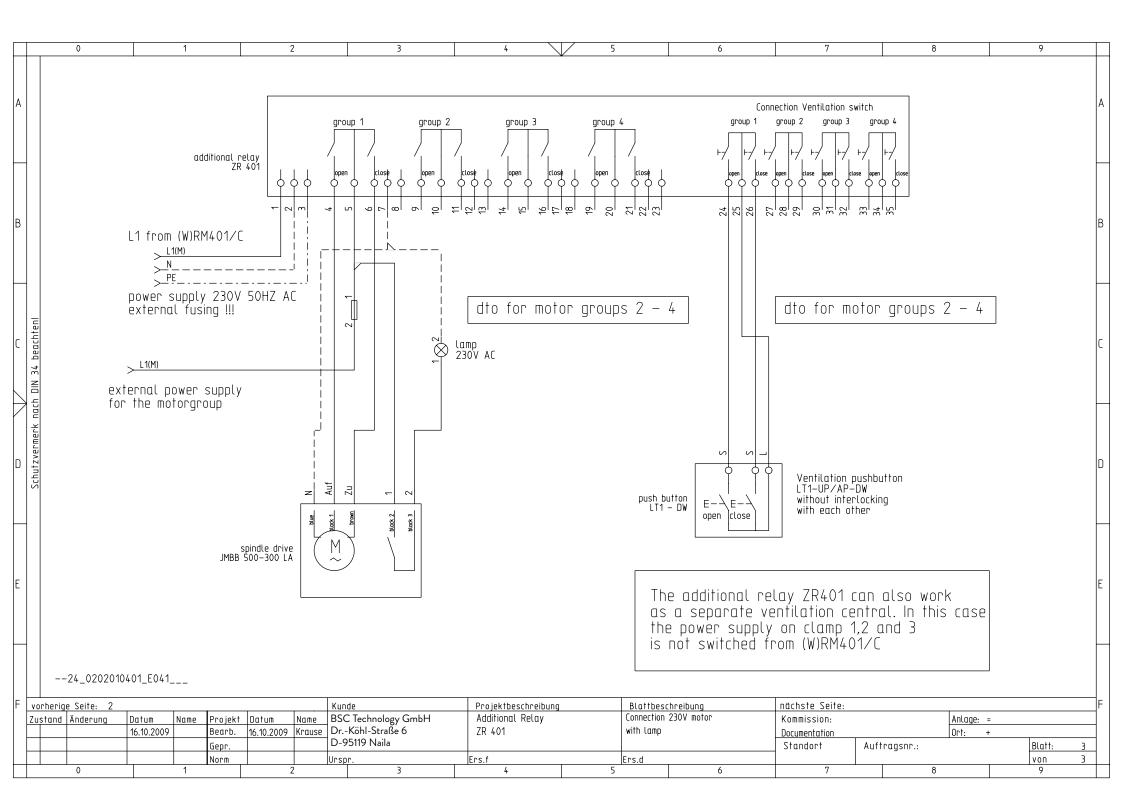

installation, cabling and commissioning work:

- national building regulations
- > guideline ZH 1/494 for power-operated windows, doors and gates
- > VDE 0100, VDE 0108
- > the rules of the responsible power supply company
- > the control unit should be installed in a location that allows unobstructed access to the control unit for subsequent maintenance and repair work
- the housing must be fastened to the wall

#### 1.3 Accident prevention regulations

The general accident prevention regulations, the accident prevention regulations for power-operated windows, doors and gates, and the VDE installation regulations must be obeyed at all times.

#### Important warning

The system must be isolated from voltage before any components are removed.

first disconnect the 230 V mains voltage