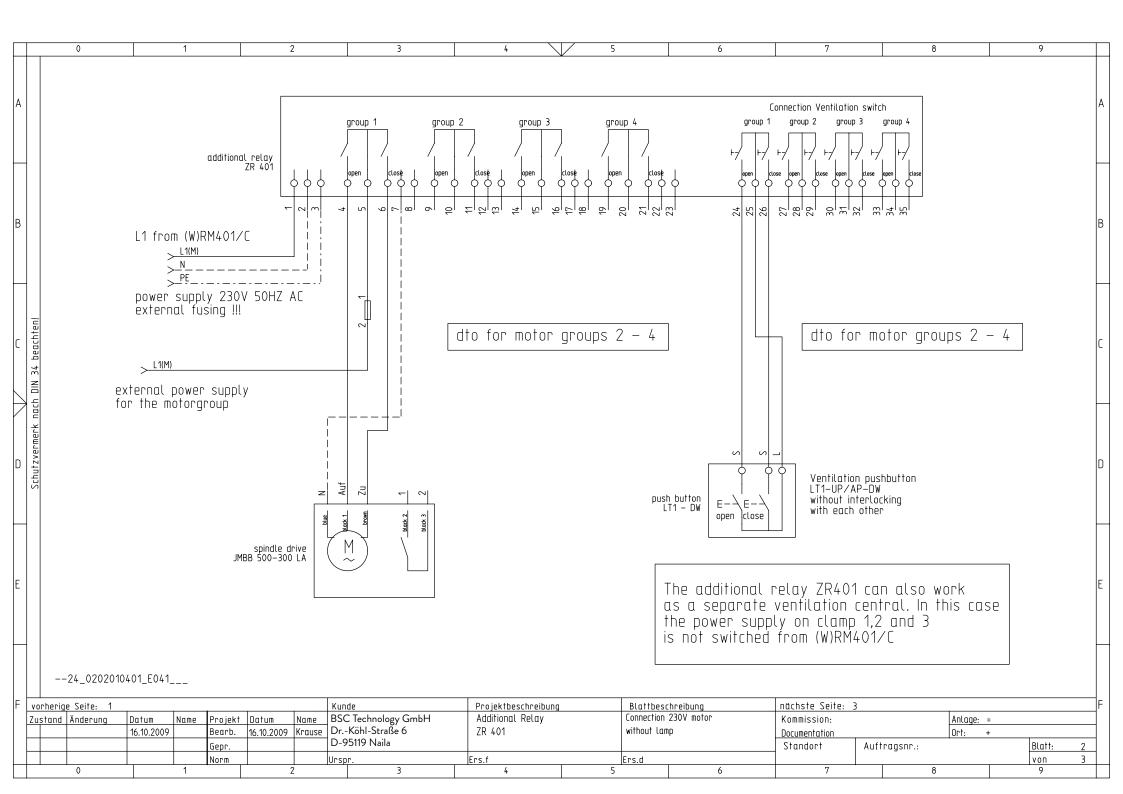

ng installation, cabling and commissioning work:

- national building regulations
- > guideline ZH 1/494 for power-operated windows, doors and gates
- > VDE 0100, VDE 0108
- > the rules of the responsible power supply company
- > the control unit should be installed in a location that allows unobstructed access to the control unit for subsequent maintenance and repair work
- the housing must be fastened to the wall

#### 1.3 Accident prevention regulations

The general accident prevention regulations, the accident prevention regulations for power-operated windows, doors and gates, and the VDE installation regulations must be obeyed at all times.

#### Important warning

The system must be isolated from voltage before any components are removed.

first disconnect the 230 V mains voltage