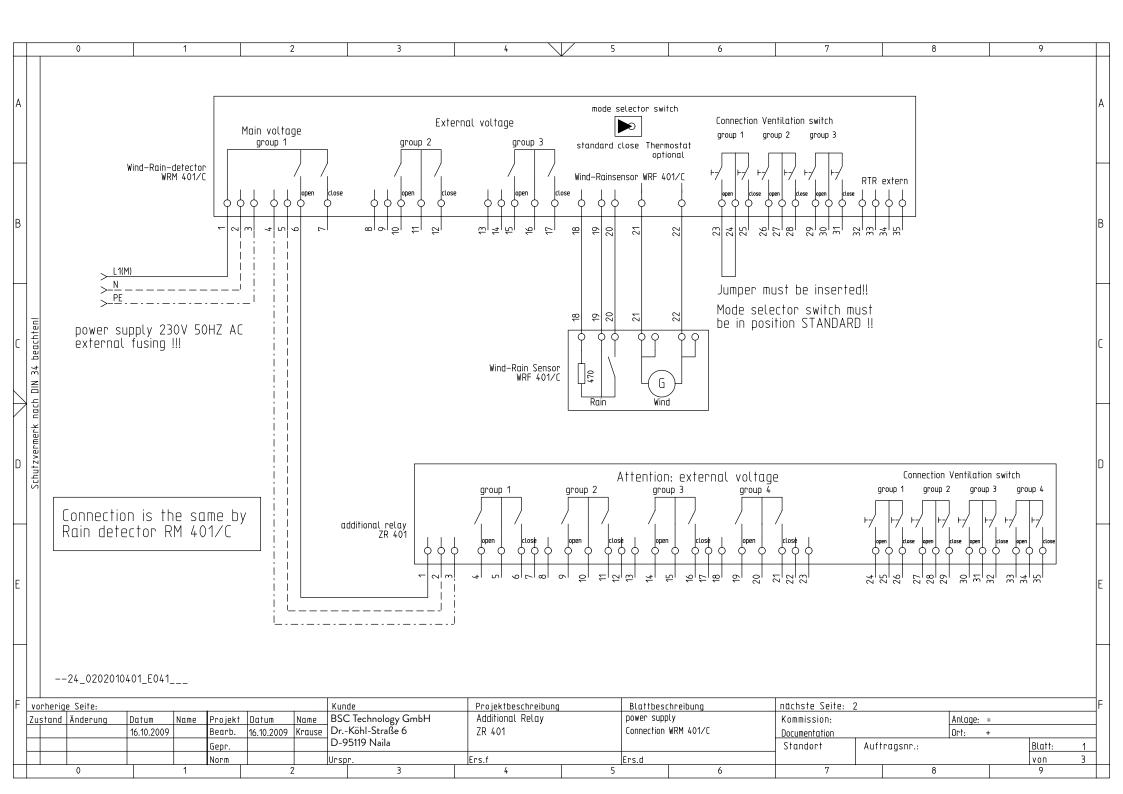

ring installation, cabling and commissioning work:

- national building regulations
- > guideline ZH 1/494 for power-operated windows, doors and gates
- > VDE 0100, VDE 0108
- > the rules of the responsible power supply company
- > the control unit should be installed in a location that allows unobstructed access to the control unit for subsequent maintenance and repair work
- the housing must be fastened to the wall

#### 1.3 Accident prevention regulations

The general accident prevention regulations, the accident prevention regulations for power-operated windows, doors and gates, and the VDE installation regulations must be obeyed at all times.

#### Important warning

The system must be isolated from voltage before any components are removed.

first disconnect the 230 V mains voltage