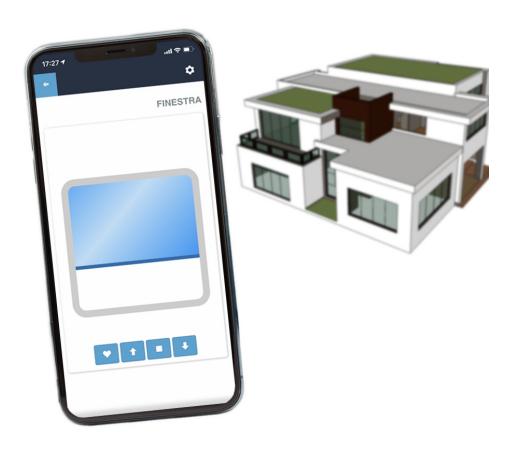

# WiFi Box

WiFi devices for window actuators control via smartphones and tablets

## Compatible with IOS, Android, Alexa and Google assistant