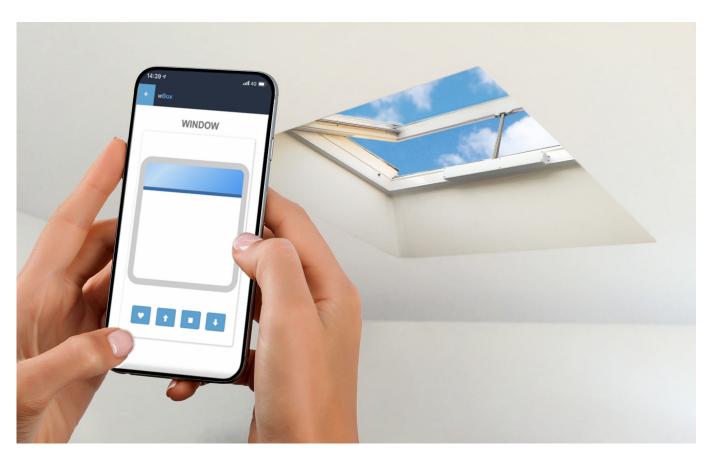

# WiFi Box

WiFi devices for window actuators control via smartphones and tablets

## Compatible with IOS, Android, Alexa and Google assistant