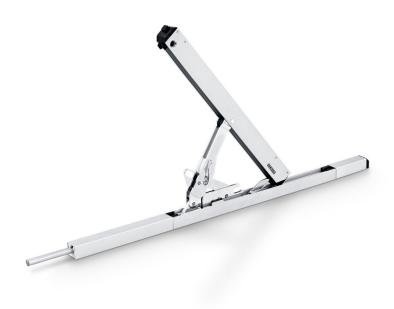

### Product data sheet

**OL 320** 

Surface-mounted slimline skylight opener with an opening width of 320 mm

### **Application Areas**

| Comfortable and daily ventilation of rooms and staircases |
|-----------------------------------------------------------|
| For windows with high leaf weights up to max. 250 kg      |
| Inward-opening bottom hung windows                        |
| Automation through electric linear drive E 212            |
| Installation on wooden, PVC or metal windows              |
| Frame installation                                        |

#### **Product Data Table**

| Productname                                 | OL 320 |
|---------------------------------------------|--------|
| Length                                      | 436 mm |
| Öffnungsweite (max.)                        | 320 mm |
| Casement width (min.)                       | 680 mm |
| Flügelhöhe (min.)                           | 400 mm |
| Leaf weight (max.)                          | 250 kg |
| Adjustable opening width (stroke reduction) | Yes    |
| Leaf lock integrated in the scissor stay    | Yes    |
| Scissor stay unhooked by release button     | Yes    |
| Unhinging inhibitor                         | Yes    |